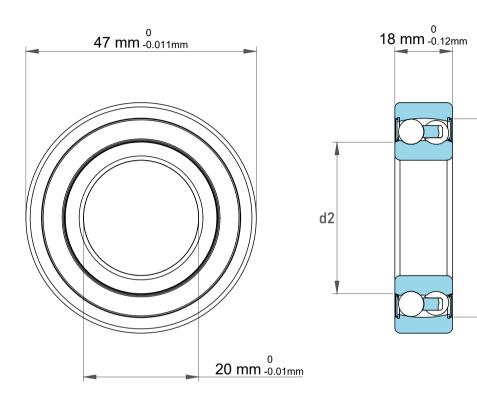

D2

| ו<br>,              | Part Number | Ball Bearings         |
|---------------------|-------------|-----------------------|
| ,<br>es<br>s,<br>or | Size        | 20 mm x 47 mm x 18 mm |
| le                  | Brand       | TFL                   |