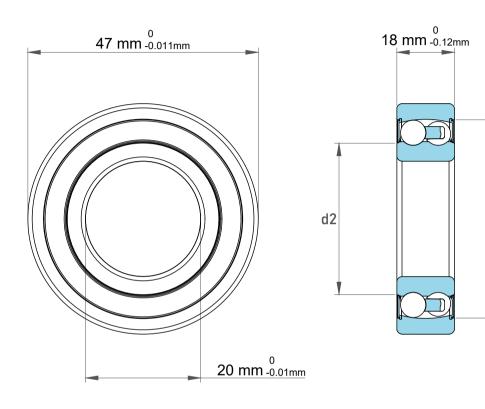

| Dynamic Radial Load | 2858 lbf    |
|---------------------|-------------|
| Static Radial Load  | 765 lbf     |
| Bore Type           | Cylindrical |
| Max Speed           | 10000 rpm   |
| Weight              | 0.14 kg     |

D2

| ו<br>,         | Part Number | Bearings              |
|----------------|-------------|-----------------------|
| es<br>s,<br>or | Size        | 20 mm x 47 mm x 18 mm |
| le             | Brand       | TFL                   |