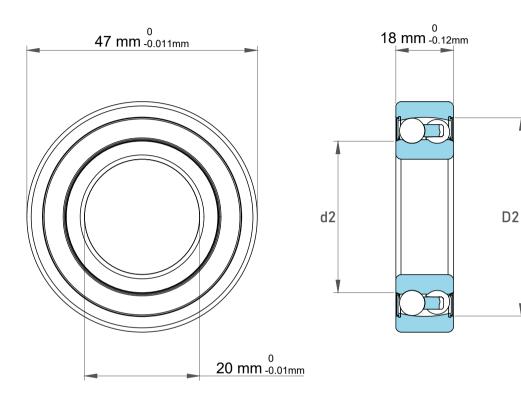

| i<br>es<br>r | Part Number | 2204 E-2RS1TN9/GFF, Self Aligning<br>Ball Bearings |
|--------------|-------------|----------------------------------------------------|
|              | Size        | 20 mm x 47 mm x 18 mm                              |
| le           | Brand       | TFL                                                |