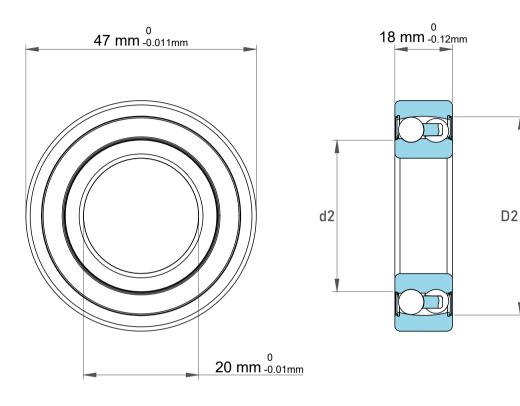

|  | Dynamic Radial Load | 2858 lbf    |
|--|---------------------|-------------|
|  | Static Radial Load  | 765 lbf     |
|  | Bore Type           | Cylindrical |
|  | Max Speed           | 10000 rpm   |
|  | Weight              | 0.14 kg     |

| 1                  | Part Number | Ball Bearings         |
|--------------------|-------------|-----------------------|
| ,<br>es<br>s,<br>r | Size        | 20 mm x 47 mm x 18 mm |
| le                 | Brand       | TFL                   |