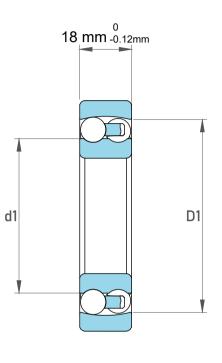

|             | Part Number | Bearings              |
|-------------|-------------|-----------------------|
| s<br>,<br>r | Size        | 20 mm x 47 mm x 18 mm |
| е           | Brand       | TFL                   |