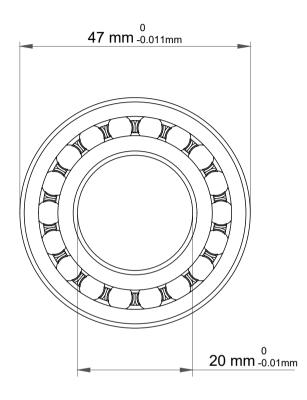

|             | Part Number | Bearings              |
|-------------|-------------|-----------------------|
| s<br>,<br>r | Size        | 20 mm x 47 mm x 18 mm |
| е           | Brand       | TFL                   |