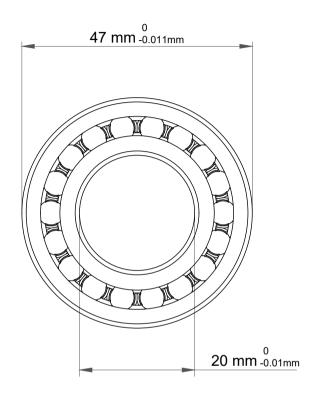

| 1                  | Part Number | Bearings              |
|--------------------|-------------|-----------------------|
| ,<br>es<br>i,<br>r | Size        | 20 mm x 47 mm x 18 mm |
| e.                 | Brand       | TFL                   |