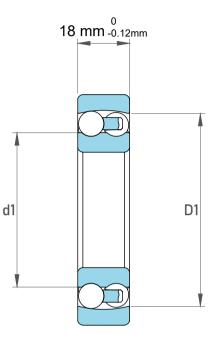

| 1                  | Part Number | Bearings              |
|--------------------|-------------|-----------------------|
| ,<br>es<br>i,<br>r | Size        | 20 mm x 47 mm x 18 mm |
| e.                 | Brand       | TFL                   |