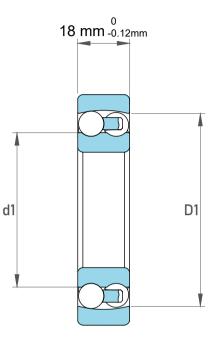

|             | Part Number | Bearings              |
|-------------|-------------|-----------------------|
| s<br>,<br>r | Size        | 20 mm x 47 mm x 18 mm |
| e           | Brand       | TFL                   |