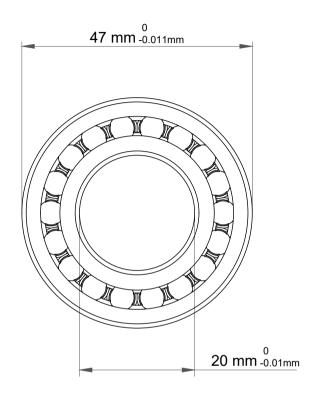

|             | Part Number | Bearings              |
|-------------|-------------|-----------------------|
| s<br>,<br>r | Size        | 20 mm x 47 mm x 18 mm |
| e           | Brand       | TFL                   |