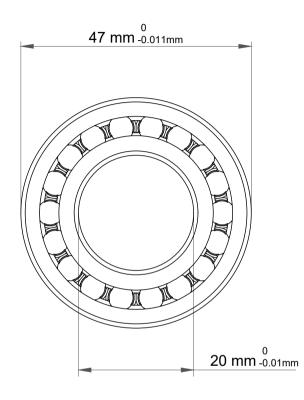

| 1                  | Part Number | Bearings              |
|--------------------|-------------|-----------------------|
| ,<br>es<br>i,<br>r | Size        | 20 mm x 47 mm x 18 mm |
| .e                 | Brand       | TFL                   |