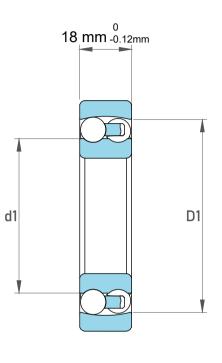

| 1                  | Part Number | Bearings              |
|--------------------|-------------|-----------------------|
| ,<br>es<br>i,<br>r | Size        | 20 mm x 47 mm x 18 mm |
| .e                 | Brand       | TFL                   |