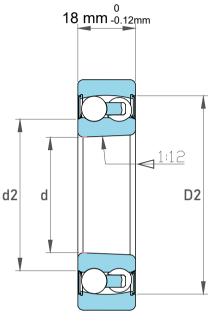

| Dynamic Radial Load | 2858 lbf   |
|---------------------|------------|
| Static Radial Load  | 765 lbf    |
| Bore Type           | Taper 1:12 |
| Max Speed           | 10000 rpm  |
| Weight              | 0.14 kg    |

| 1                  | Part Number | 2204-K-TV-C3, Self Aligning Ball<br>Bearings |
|--------------------|-------------|----------------------------------------------|
| ,<br>es<br>s,<br>r | Size        | 20 mm x 47 mm x 18 mm                        |
| le                 | Brand       | TFL                                          |