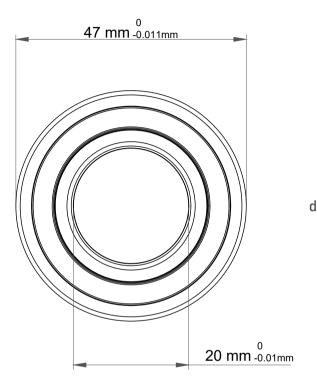

| 1                  | Part Number | 2204-K-TV-C3, Self Aligning Ball<br>Bearings |
|--------------------|-------------|----------------------------------------------|
| ,<br>es<br>s,<br>r | Size        | 20 mm x 47 mm x 18 mm                        |
| le                 | Brand       | TFL                                          |