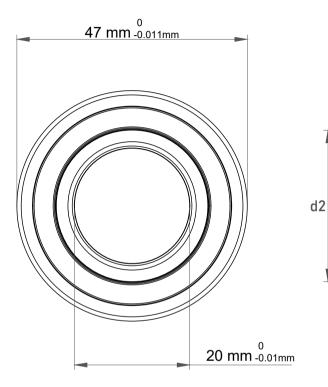

| ו<br>י         | Part Number | Bearings              |
|----------------|-------------|-----------------------|
| es<br>s,<br>or | Size        | 20 mm x 47 mm x 18 mm |
| le             | Brand       | TFL                   |