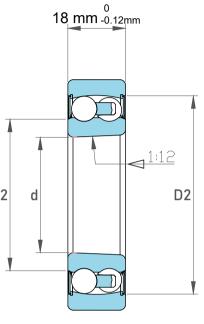

| Dynamic Radial Load | 2858 lbf   |  |
|---------------------|------------|--|
| Static Radial Load  | 765 lbf    |  |
| Bore Type           | Taper 1:12 |  |
| Max Speed           | 10000 rpm  |  |
| Weight              | 0.14 kg    |  |

| ו<br>י         | Part Number | Bearings              |
|----------------|-------------|-----------------------|
| es<br>s,<br>or | Size        | 20 mm x 47 mm x 18 mm |
| le             | Brand       | TFL                   |