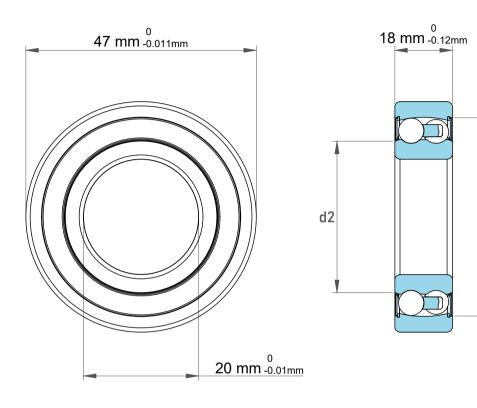

| Dynamic Radial Load | 2858 lbf    |
|---------------------|-------------|
| Static Radial Load  | 765 lbf     |
| Bore Type           | Cylindrical |
| Max Speed           | 10000 rpm   |
| Weight              | 0.14 kg     |

D2

| 1                  | Part Number | Bearings              |
|--------------------|-------------|-----------------------|
| ,<br>es<br>s,<br>r | Size        | 20 mm x 47 mm x 18 mm |
| le                 | Brand       | TFL                   |