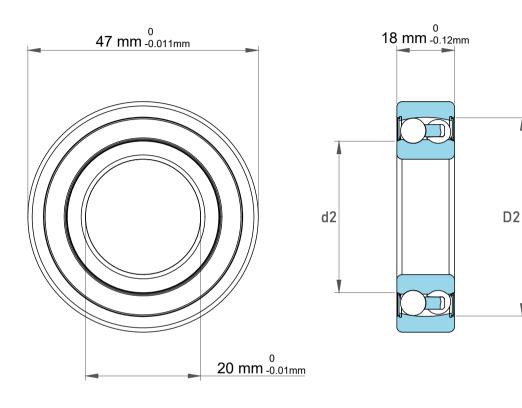

| 1                  | Part Number | 2204 M, Self Aligning Ball Bearings |
|--------------------|-------------|-------------------------------------|
| ,<br>es<br>i,<br>r | Size        | 20 mm x 47 mm x 18 mm               |
| .e                 | Brand       | TFL                                 |