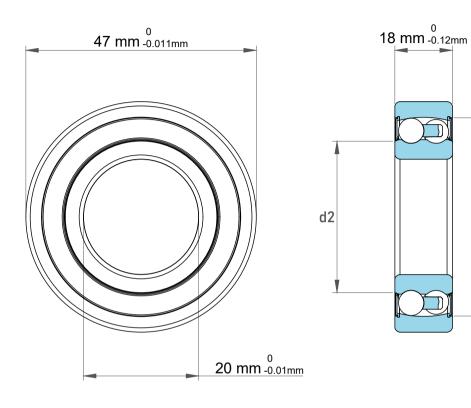

D2

| 1                  | Part Number | Bearings              |
|--------------------|-------------|-----------------------|
| ,<br>es<br>s,<br>r | Size        | 20 mm x 47 mm x 18 mm |
| le                 | Brand       | TFL                   |