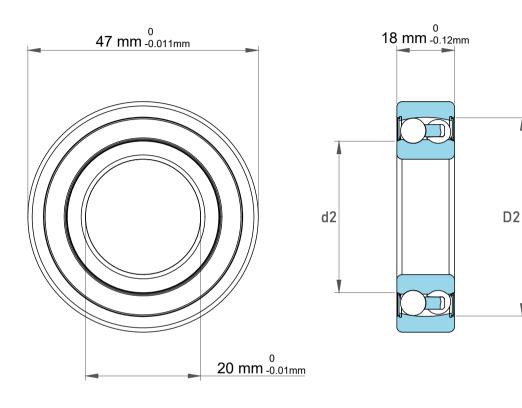

| !                  | Part Number | 2204G15, Self Aligning Ball Bearings |
|--------------------|-------------|--------------------------------------|
| ,<br>es<br>i,<br>r | Size        | 20 mm x 47 mm x 18 mm                |
| .e                 | Brand       | TFL                                  |