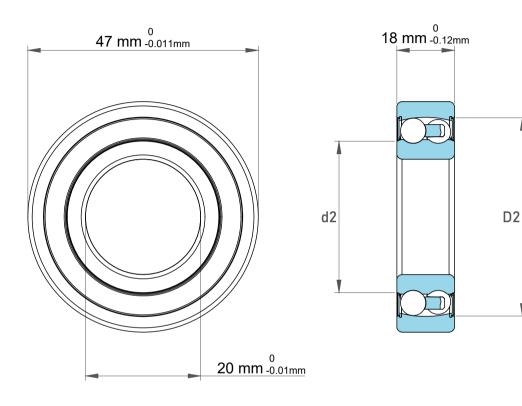

| 1                  | Part Number | 2204J, Self Aligning Ball Bearings |
|--------------------|-------------|------------------------------------|
| ,<br>es<br>i,<br>r | Size        | 20 mm x 47 mm x 18 mm              |
| e.                 | Brand       | TFL                                |