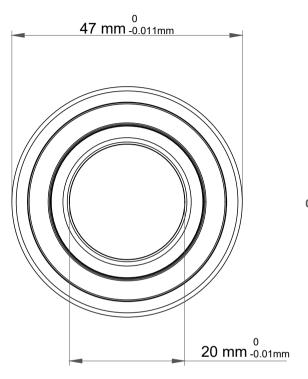

| 1                  | Part Number | 2204KJ, Self Aligning Ball Bearings |
|--------------------|-------------|-------------------------------------|
| ,<br>es<br>s,<br>r | Size        | 20 mm x 47 mm x 18 mm               |
| le                 | Brand       | TFL                                 |