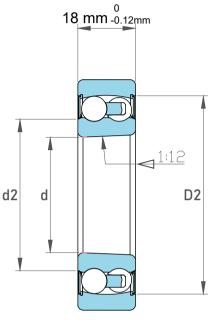

| Dominio De Ballet I and | 0050 !! 6  |
|-------------------------|------------|
| Dynamic Radial Load     | 2858 lbf   |
| Static Radial Load      | 765 lbf    |
| Bore Type               | Taper 1:12 |
| Max Speed               | 10000 rpm  |
| Weight                  | 0.14 kg    |

| 1                  | Part Number | 2204KJ, Self Aligning Ball Bearings |
|--------------------|-------------|-------------------------------------|
| ,<br>es<br>s,<br>r | Size        | 20 mm x 47 mm x 18 mm               |
| le                 | Brand       | TFL                                 |