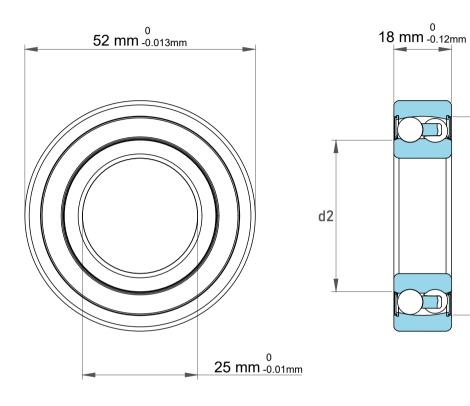

| Dynamic Radial Load | 3218 lbf    |
|---------------------|-------------|
| Static Radial Load  | 900 lbf     |
| Bore Type           | Cylindrical |
| Max Speed           | 9000 rpm    |
| Weight              | 0.16 kg     |

D2

| 1                  | Part Number | Bearings              |
|--------------------|-------------|-----------------------|
| ,<br>es<br>6,<br>r | Size        | 25 mm x 52 mm x 18 mm |
| le                 | Brand       | TFL                   |