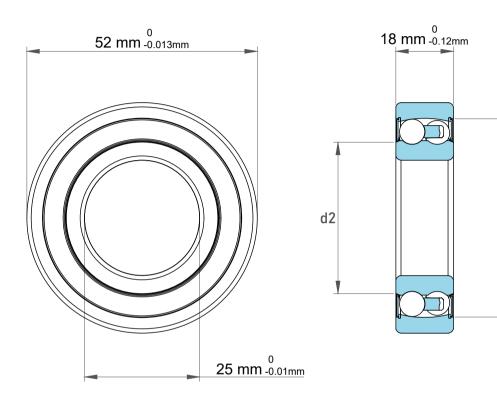

D2

| 1<br>/.           | Part Number | 2205 2RS, Self Aligning Ball Bearings |
|-------------------|-------------|---------------------------------------|
| es<br>,<br>,<br>, | Size        | 25 mm x 52 mm x 18 mm                 |
| le                | Brand       | TFL                                   |