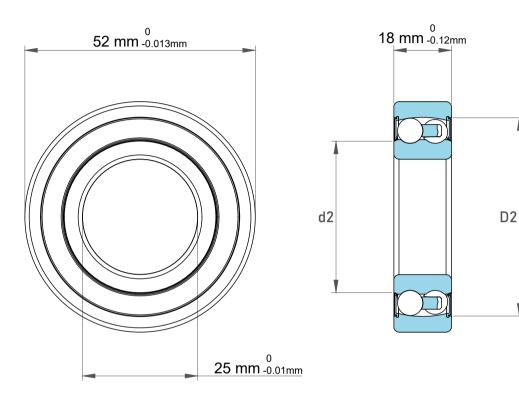

| ı                  | Part Number | 2205-2RS-TVH-C3, Self Aligning Ball Bearings |
|--------------------|-------------|----------------------------------------------|
| ,<br>es<br>i,<br>r | Size        | 25 mm x 52 mm x 18 mm                        |
| e                  | Brand       | TFL                                          |