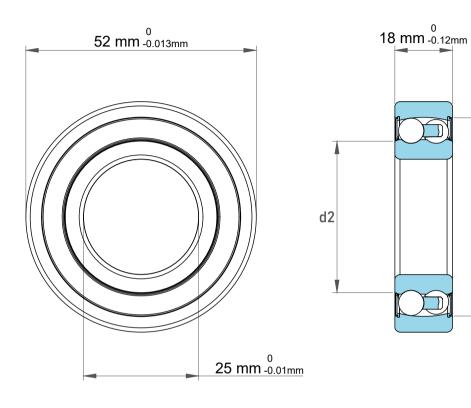

D2

|             | Part Number | 2205-2RSTNGC3, Self Aligning Ball<br>Bearings |
|-------------|-------------|-----------------------------------------------|
| s<br>,<br>r | Size        | 25 mm x 52 mm x 18 mm                         |
| е           | Brand       | TFL                                           |