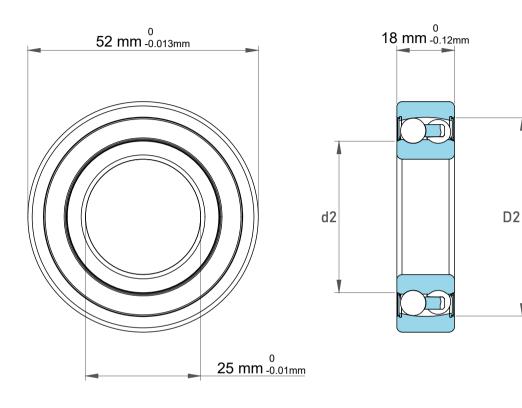

| !                  | Part Number | 2205 C/2, Self Aligning Ball Bearings |
|--------------------|-------------|---------------------------------------|
| ,<br>es<br>i,<br>r | Size        | 25 mm x 52 mm x 18 mm                 |
| .e                 | Brand       | TFL                                   |