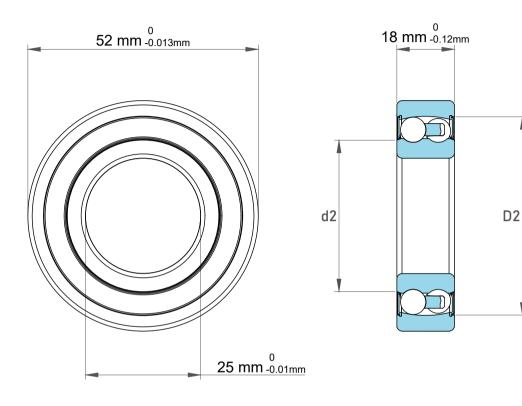

| 1                  | Part Number | 2205 C/3,             | Self Aligning Ball Bearings |
|--------------------|-------------|-----------------------|-----------------------------|
| ,<br>es<br>s,<br>r | Size        | 25 mm x 52 mm x 18 mm |                             |
| le                 | Brand       |                       | TFL                         |