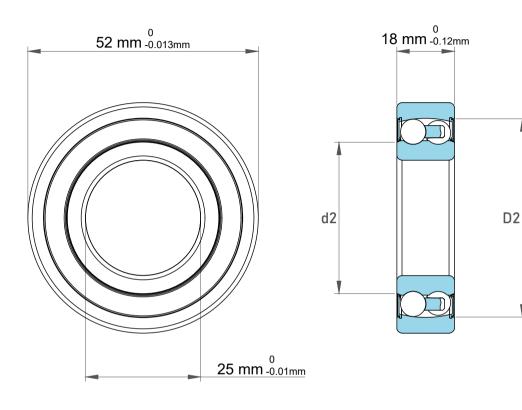

| 1                  | Part Number | 2205 C3, Self Aligning Ball Bearings |
|--------------------|-------------|--------------------------------------|
| ,<br>es<br>i,<br>r | Size        | 25 mm x 52 mm x 18 mm                |
| .e                 | Brand       | TFL                                  |