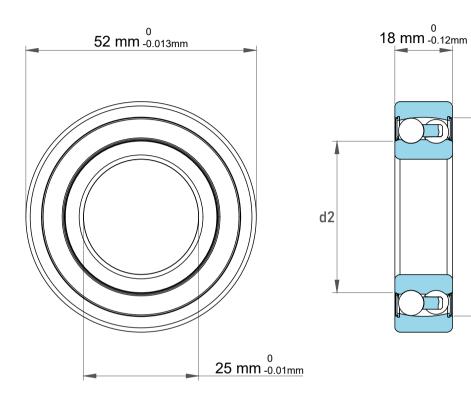

D2

|   | Part Number | 2205, Self Aligning Ball Bearings |
|---|-------------|-----------------------------------|
| s | Size        | 25 mm x 52 mm x 18 mm             |
| е | Brand       | TFL                               |