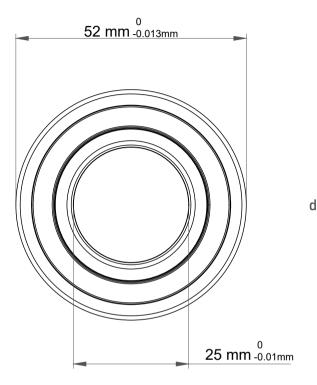

| 1                  | Part Number | Bearings              |
|--------------------|-------------|-----------------------|
| ,<br>es<br>i,<br>r | Size        | 25 mm x 52 mm x 18 mm |
| .e                 | Brand       | TFL                   |