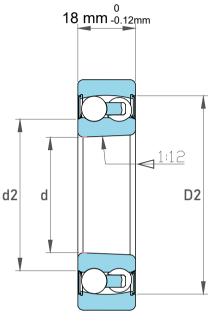

| 1                  | Part Number | Bearings              |
|--------------------|-------------|-----------------------|
| ,<br>es<br>i,<br>r | Size        | 25 mm x 52 mm x 18 mm |
| .e                 | Brand       | TFL                   |