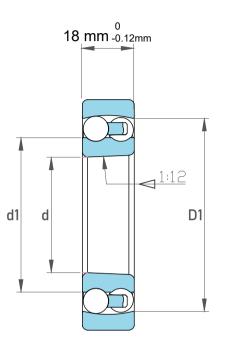

| Dynamic Radial Load | 3780 lbf   |
|---------------------|------------|
| Static Radial Load  | 990 lbf    |
| Bore Type           | Taper 1:12 |
| Max Speed           | 18000 rpm  |
| Weight              | 0.16 kg    |

|   | Part Number | 2205 EKTN9/C3, Self Aligning Ball<br>Bearings |
|---|-------------|-----------------------------------------------|
| s | Size        | 25 mm x 52 mm x 18 mm                         |
| е | Brand       | TFL                                           |