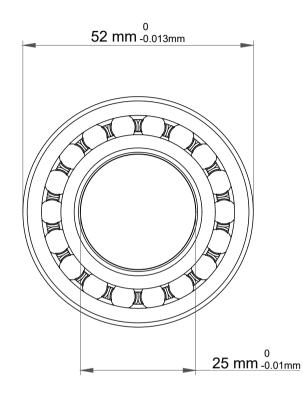

|   | Part Number | 2205 EKTN9/C3, Self Aligning Ball<br>Bearings |
|---|-------------|-----------------------------------------------|
| s | Size        | 25 mm x 52 mm x 18 mm                         |
| е | Brand       | TFL                                           |