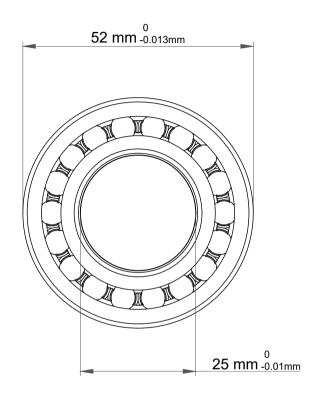

|             | Part Number | Bearings              |
|-------------|-------------|-----------------------|
| s<br>,<br>r | Size        | 25 mm x 52 mm x 18 mm |
| е           | Brand       | TFL                   |