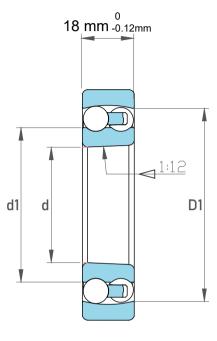

|             | Part Number | Bearings              |
|-------------|-------------|-----------------------|
| s<br>,<br>r | Size        | 25 mm x 52 mm x 18 mm |
| е           | Brand       | TFL                   |