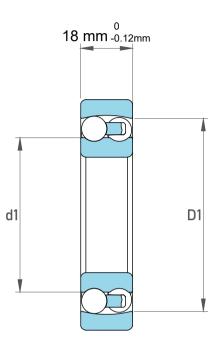

|             | Part Number | Bearings              |
|-------------|-------------|-----------------------|
| s<br>,<br>r | Size        | 25 mm x 52 mm x 18 mm |
| е           | Brand       | TFL                   |