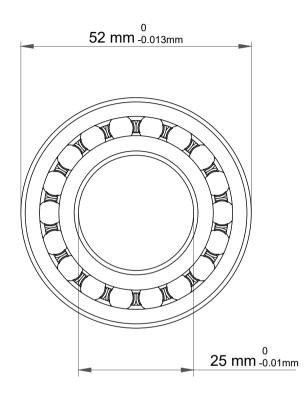

|             | Part Number | Bearings              |
|-------------|-------------|-----------------------|
| s<br>,<br>r | Size        | 25 mm x 52 mm x 18 mm |
| е           | Brand       | TFL                   |