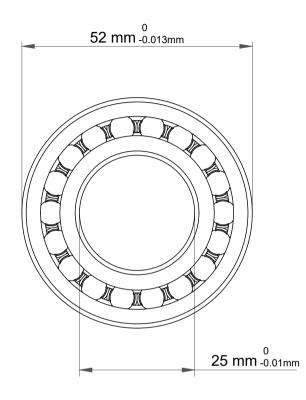

| l                  | Part Number | 2205 ETN9, Self Aligning Ball<br>Bearings |
|--------------------|-------------|-------------------------------------------|
| ,<br>es<br>i,<br>r | Size        | 25 mm x 52 mm x 18 mm                     |
| e                  | Brand       | TFL                                       |