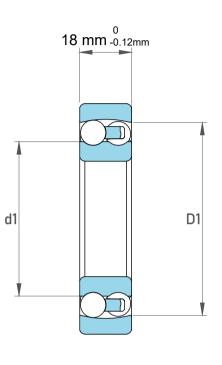

| l                  | Part Number | 2205 ETN9, Self Aligning Ball<br>Bearings |
|--------------------|-------------|-------------------------------------------|
| ,<br>es<br>i,<br>r | Size        | 25 mm x 52 mm x 18 mm                     |
| e                  | Brand       | TFL                                       |