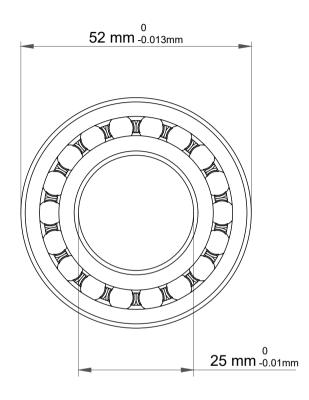

|   | Part Number | Bearings              |
|---|-------------|-----------------------|
| s | Size        | 25 mm x 52 mm x 18 mm |
| е | Brand       | TFL                   |