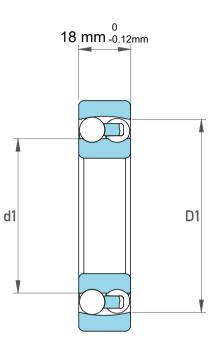

|   | Part Number | Bearings              |
|---|-------------|-----------------------|
| s | Size        | 25 mm x 52 mm x 18 mm |
| е | Brand       | TFL                   |