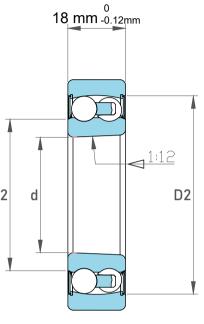

| Dynamic Radial Load | 3218 lbf   |
|---------------------|------------|
| Static Radial Load  | 900 lbf    |
| Bore Type           | Taper 1:12 |
| Max Speed           | 9000 rpm   |
| Weight              | 0.16 kg    |

|             | Part Number | Bearings              |
|-------------|-------------|-----------------------|
| s<br>,<br>r | Size        | 25 mm x 52 mm x 18 mm |
| е           | Brand       | TFL                   |