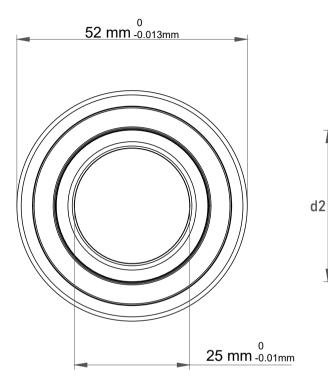

|             | Part Number | Bearings              |
|-------------|-------------|-----------------------|
| s<br>,<br>r | Size        | 25 mm x 52 mm x 18 mm |
| е           | Brand       | TFL                   |