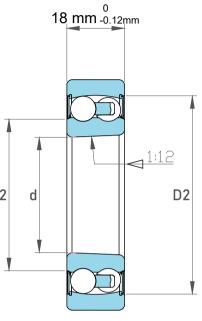

|  | Dynamic Radial Load | 3218 lbf   |
|--|---------------------|------------|
|  | Static Radial Load  | 900 lbf    |
|  | Bore Type           | Taper 1:12 |
|  | Max Speed           | 9000 rpm   |
|  | Weight              | 0.16 kg    |

| n<br>,<br>es<br>s, | Part Number | 2205 K 2RS,Self Aligning Ball<br>Bearings |
|--------------------|-------------|-------------------------------------------|
|                    | Size        | 25 mm x 52 mm x 18 mm                     |
| le                 | Brand       | TFL                                       |