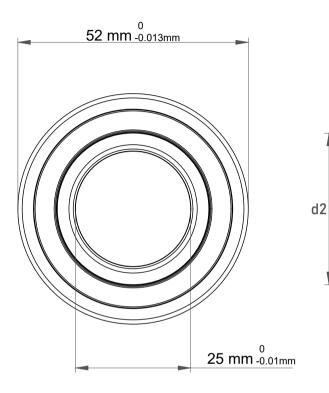

| n<br>,<br>es<br>s, | Part Number | 2205 K 2RS,Self Aligning Ball<br>Bearings |
|--------------------|-------------|-------------------------------------------|
|                    | Size        | 25 mm x 52 mm x 18 mm                     |
| le                 | Brand       | TFL                                       |