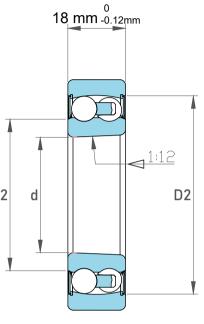

| Dynamic Radial Load | 3218 lbf   |
|---------------------|------------|
| Static Radial Load  | 900 lbf    |
| Bore Type           | Taper 1:12 |
| Max Speed           | 9000 rpm   |
| Weight              | 0.16 kg    |

|             | Part Number | 2205 K, Self Aligning Ball Bearings |
|-------------|-------------|-------------------------------------|
| s<br>,<br>r | Size        | 25 mm x 52 mm x 18 mm               |
| е           | Brand       | TFL                                 |