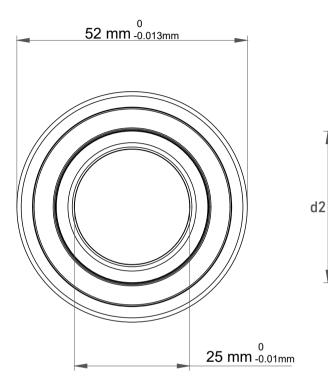

|             | Part Number | 2205 K, Self Aligning Ball Bearings |
|-------------|-------------|-------------------------------------|
| s<br>,<br>r | Size        | 25 mm x 52 mm x 18 mm               |
| е           | Brand       | TFL                                 |