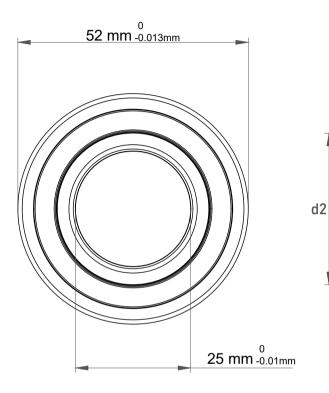

| 1                  | Part Number | Bearings              |
|--------------------|-------------|-----------------------|
| ,<br>es<br>s,<br>r | Size        | 25 mm x 52 mm x 18 mm |
| le                 | Brand       | TFL                   |