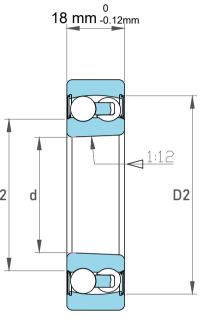

| Dynamic Radial Load | 3218 lbf   |
|---------------------|------------|
| Static Radial Load  | 900 lbf    |
| Bore Type           | Taper 1:12 |
| Max Speed           | 9000 rpm   |
| Weight              | 0.16 kg    |

| 1                  | Part Number | Bearings              |
|--------------------|-------------|-----------------------|
| ,<br>es<br>s,<br>r | Size        | 25 mm x 52 mm x 18 mm |
| le                 | Brand       | TFL                   |