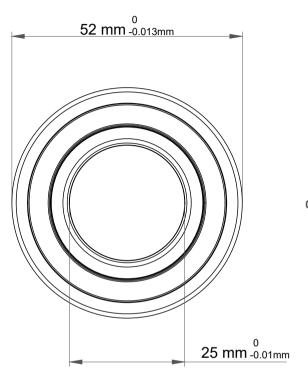

| n<br>es<br>s,<br>r | Part Number | 2205 KC3, Self Aligning Ball Bearings |
|--------------------|-------------|---------------------------------------|
|                    | Size        | 25 mm x 52 mm x 18 mm                 |
| le                 | Brand       | TFL                                   |