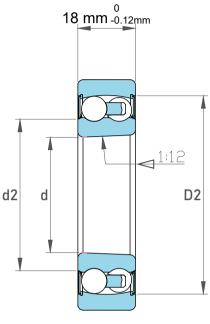

| Dynamic Radial Load | 3218 lbf   |
|---------------------|------------|
| Static Radial Load  | 900 lbf    |
| Bore Type           | Taper 1:12 |
| Max Speed           | 9000 rpm   |
| Weight              | 0.16 kg    |

| n<br>es<br>s,<br>r | Part Number | 2205 KC3, Self Aligning Ball Bearings |
|--------------------|-------------|---------------------------------------|
|                    | Size        | 25 mm x 52 mm x 18 mm                 |
| le                 | Brand       | TFL                                   |