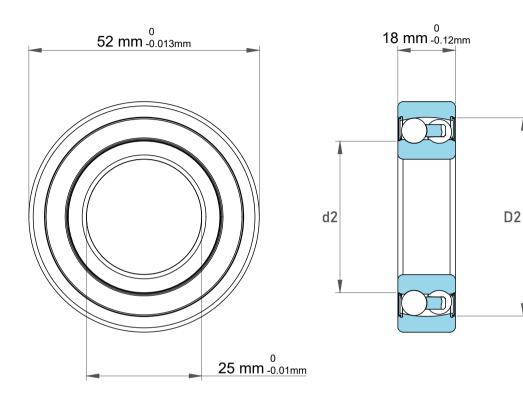

| 1                  | Part Number | 2205 M, Self Aligning Ball Bearings |
|--------------------|-------------|-------------------------------------|
| ,<br>es<br>i,<br>r | Size        | 25 mm x 52 mm x 18 mm               |
| e.                 | Brand       | TFL                                 |