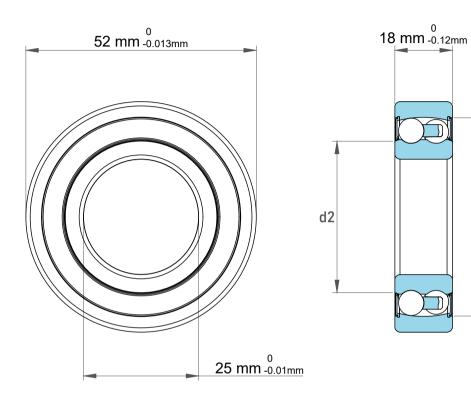

D2

| n<br>/.  | Part Number | 2205-TVH-C3, Self Aligning Ball<br>Bearings |
|----------|-------------|---------------------------------------------|
| es<br>s, | Size        | 25 mm x 52 mm x 18 mm                       |
| le       | Brand       | TFL                                         |