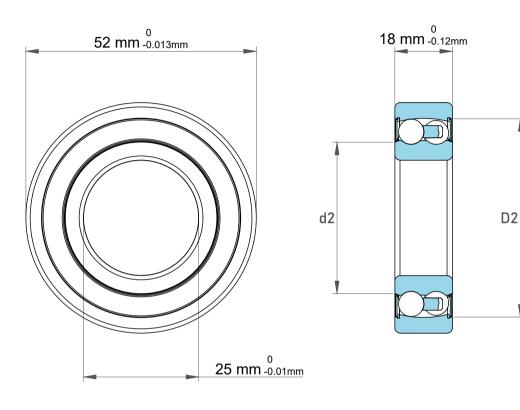

| ,<br>,<br>es<br>s,<br>r | Part Number | 2205-TVH,Self Aligning Ball Bearings |
|-------------------------|-------------|--------------------------------------|
|                         | Size        | 25 mm x 52 mm x 18 mm                |
| le                      | Brand       | TFL                                  |