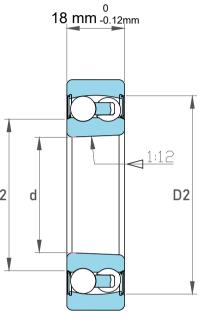

| Dynamic Radial Load | 3218 lbf   |
|---------------------|------------|
| Static Radial Load  | 900 lbf    |
| Bore Type           | Taper 1:12 |
| Max Speed           | 9000 rpm   |
| Weight              | 0.16 kg    |

| 1                  | Part Number | 2205E-K 2RS C/3, Self Aligning Ball<br>Bearings |
|--------------------|-------------|-------------------------------------------------|
| ,<br>es<br>s,<br>r | Size        | 25 mm x 52 mm x 18 mm                           |
| le                 | Brand       | TFL                                             |