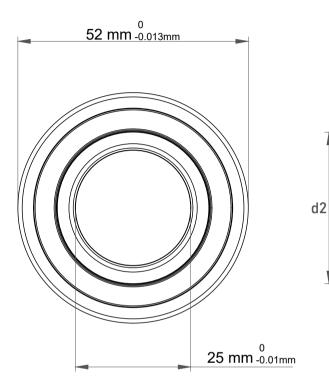

| 1                  | Part Number | 2205E-K 2RS C/3, Self Aligning Ball<br>Bearings |
|--------------------|-------------|-------------------------------------------------|
| ,<br>es<br>s,<br>r | Size        | 25 mm x 52 mm x 18 mm                           |
| le                 | Brand       | TFL                                             |