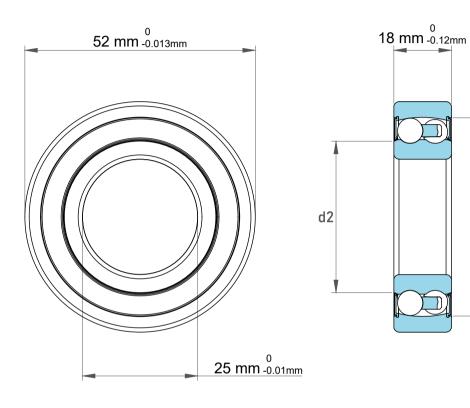

D2

| n<br>,            | Part Number | 2205EEG15, Self Aligning Ball<br>Bearings |
|-------------------|-------------|-------------------------------------------|
| es<br>,<br>,<br>, | Size        | 25 mm x 52 mm x 18 mm                     |
| le                | Brand       | TFL                                       |