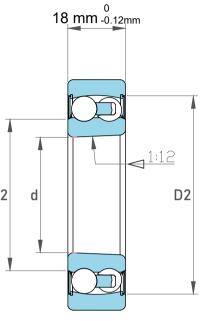

| Dynamic Radial Load | 3218 lbf   |
|---------------------|------------|
| Static Radial Load  | 900 lbf    |
| Bore Type           | Taper 1:12 |
| Max Speed           | 9000 rpm   |
| Weight              | 0.16 kg    |

| 1                  | Part Number | 2205EKTN, Self Aligning Ball<br>Bearings |
|--------------------|-------------|------------------------------------------|
| ,<br>es<br>i,<br>r | Size        | 25 mm x 52 mm x 18 mm                    |
| e.                 | Brand       | TFL                                      |