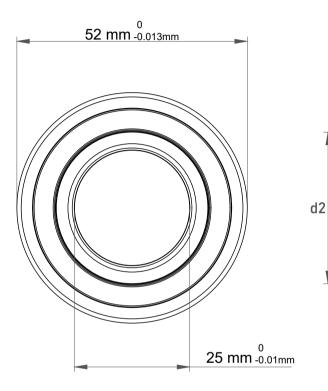

| 1                  | Part Number | 2205EKTN, Self Aligning Ball<br>Bearings |
|--------------------|-------------|------------------------------------------|
| ,<br>es<br>i,<br>r | Size        | 25 mm x 52 mm x 18 mm                    |
| e.                 | Brand       | TFL                                      |