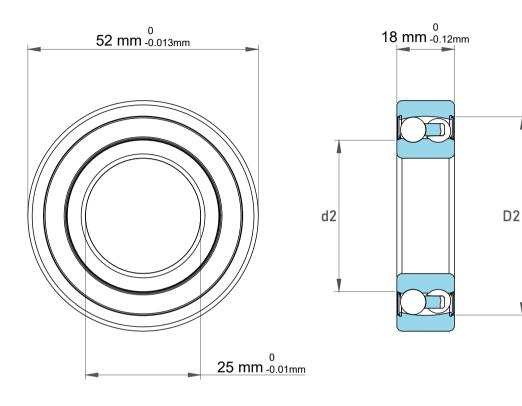

|             | Part Number | 2205G15, Self A       | Aligning Ball Bearings |
|-------------|-------------|-----------------------|------------------------|
| s<br>,<br>r | Size        | 25 mm x 52 mm x 18 mm |                        |
| e           | Brand       |                       | TFL                    |