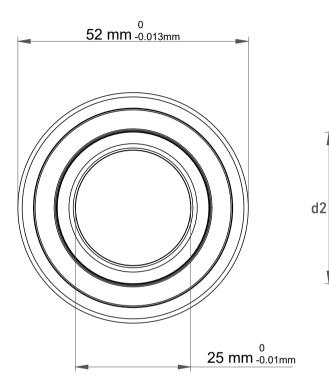

| This file and any associated information and specifications are provided for reference and evaluation purposes only, and is subject to change without notice. TFL makes no representations, warranties or guarantees as to the appropriateness, accuracy, completeness, or suitability for any purpose, of the file, information or specifications. You are solely responsible for the use of the file, information or specifications. | Part Number | 2205K-2RSTNC3, Self Aligning Ball<br>Bearings |
|----------------------------------------------------------------------------------------------------------------------------------------------------------------------------------------------------------------------------------------------------------------------------------------------------------------------------------------------------------------------------------------------------------------------------------------|-------------|-----------------------------------------------|
|                                                                                                                                                                                                                                                                                                                                                                                                                                        | Size        | 25 mm x 52 mm x 18 mm                         |
|                                                                                                                                                                                                                                                                                                                                                                                                                                        | Brand       | TFL                                           |