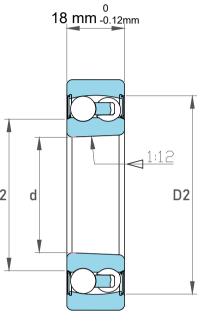

| Dynamic Radial Load | 3218 lbf   |
|---------------------|------------|
| Static Radial Load  | 900 lbf    |
| Bore Type           | Taper 1:12 |
| Max Speed           | 9000 rpm   |
| Weight              | 0.16 kg    |

| This file and any associated information and specifications are provided for reference and evaluation purposes only, and is subject to change without notice. TFL makes no representations, warranties or guarantees as to the appropriateness, accuracy, completeness, or suitability for any purpose, of the file, information or specifications. You are solely responsible for the use of the file, information or specifications. | Part Number | 2205K-2RSTNC3, Self Aligning Ball<br>Bearings |
|----------------------------------------------------------------------------------------------------------------------------------------------------------------------------------------------------------------------------------------------------------------------------------------------------------------------------------------------------------------------------------------------------------------------------------------|-------------|-----------------------------------------------|
|                                                                                                                                                                                                                                                                                                                                                                                                                                        | Size        | 25 mm x 52 mm x 18 mm                         |
|                                                                                                                                                                                                                                                                                                                                                                                                                                        | Brand       | TFL                                           |