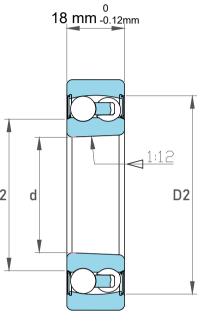

|  | Dynamic Radial Load | 3218 lbf   |
|--|---------------------|------------|
|  | Static Radial Load  | 900 lbf    |
|  | Bore Type           | Taper 1:12 |
|  | Max Speed           | 9000 rpm   |
|  | Weight              | 0.16 kg    |

| 1                  | Part Number | 2205K, Self Aligning Ball Bearings |
|--------------------|-------------|------------------------------------|
| ,<br>es<br>i,<br>r | Size        | 25 mm x 52 mm x 18 mm              |
| .e                 | Brand       | TFL                                |