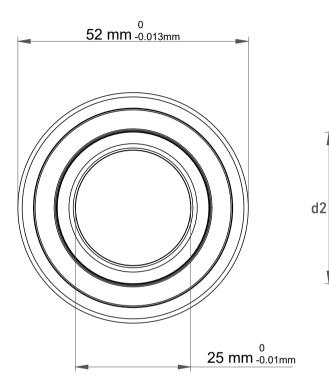

| 1                  | Part Number | 2205K, Self Aligning Ball Bearings |
|--------------------|-------------|------------------------------------|
| ,<br>es<br>i,<br>r | Size        | 25 mm x 52 mm x 18 mm              |
| .e                 | Brand       | TFL                                |