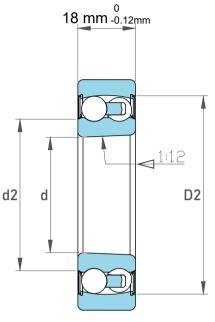

| Dynamic Radial Load | 3218 lbf   |
|---------------------|------------|
| Static Radial Load  | 900 lbf    |
| Bore Type           | Taper 1:12 |
| Max Speed           | 9000 rpm   |
| Weight              | 0.16 kg    |

|             | Part Number | 2205KEEG15, Self Aligning Ball<br>Bearings |
|-------------|-------------|--------------------------------------------|
| s<br>,<br>r | Size        | 25 mm x 52 mm x 18 mm                      |
| е           | Brand       | TFL                                        |