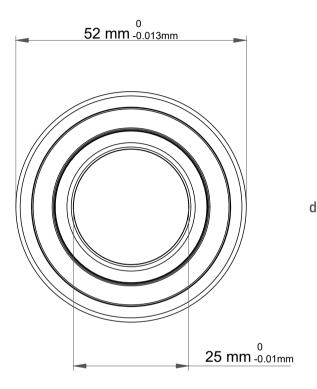

|             | Part Number | 2205KEEG15, Self Aligning Ball<br>Bearings |
|-------------|-------------|--------------------------------------------|
| s<br>,<br>r | Size        | 25 mm x 52 mm x 18 mm                      |
| е           | Brand       | TFL                                        |