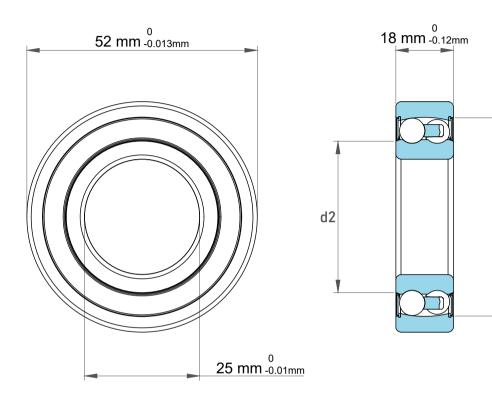

D2

| n<br>,<br>es<br>s,<br>ir | Part Number | 2205M, Self Aligning Ball Bearings |
|--------------------------|-------------|------------------------------------|
|                          | Size        | 25 mm x 52 mm x 18 mm              |
| le                       | Brand       | TFL                                |