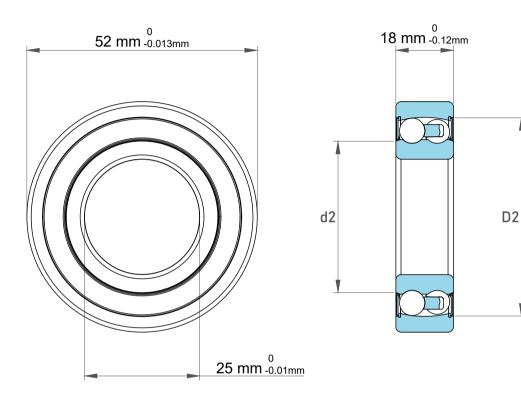

|             | Part Number | 2205TN, Self Aligning Ball Bearings |
|-------------|-------------|-------------------------------------|
| s<br>,<br>r | Size        | 25 mm x 52 mm x 18 mm               |
| е           | Brand       | TFL                                 |