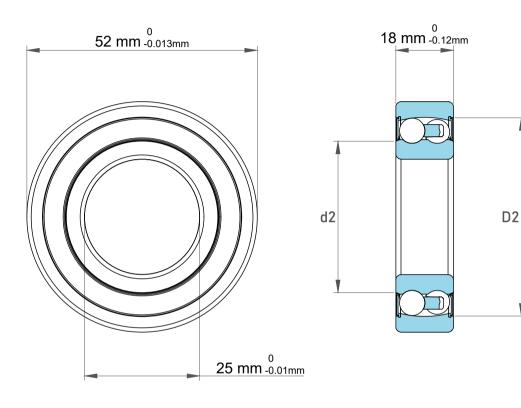

|             | Part Number | 2205TNH, Self Aligning Ball Bearings |
|-------------|-------------|--------------------------------------|
| s<br>,<br>r | Size        | 25 mm x 52 mm x 18 mm                |
| е           | Brand       | TFL                                  |