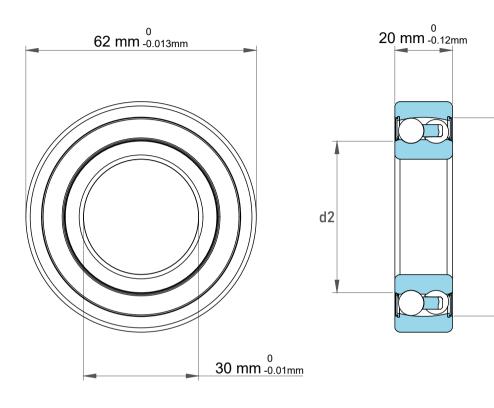

D2

| 1                  | Part Number | 2206 C3, Self Aligning Ball Bearings |
|--------------------|-------------|--------------------------------------|
| ,<br>es<br>i,<br>r | Size        | 30 mm x 62 mm x 20 mm                |
| .e                 | Brand       | TFL                                  |