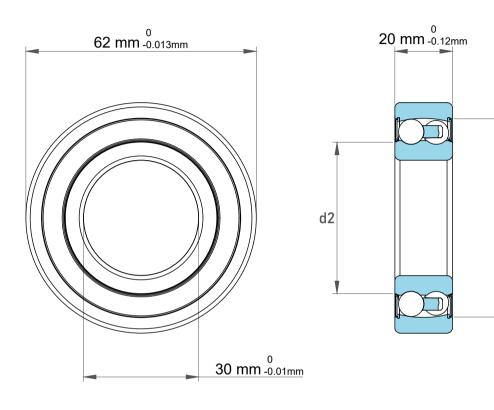

D2

|             | Part Number | 2206, Self Aligning Ball Bearings |
|-------------|-------------|-----------------------------------|
| s<br>,<br>r | Size        | 30 mm x 62 mm x 20 mm             |
| е           | Brand       | TFL                               |